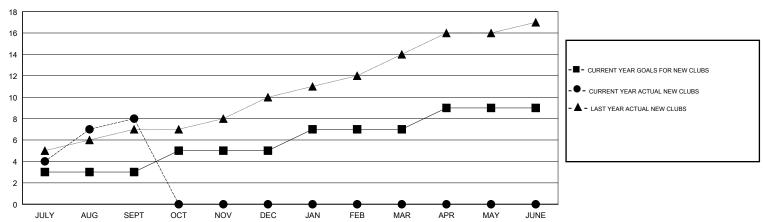

# MONTHLY MEMBERSHIP PROGRESS REPORT

### District 321C1

Results as of: 09/30/2017

#### **ANIL TULSYAN LOCATION INDIA GMT CA** Clubs Members RESULTS FOR 2017-2018 RESULTS FOR 2017-2018 NEW CLUB GOAL NEW CLUBS DROPPED CLUBS MEMBER GROWTH NET MEMBER GROWTH DROPPED QUARTER QUARTER GOAL ACTUAL MEMBERS ACTUAL (including transfers) 3 8 0 70 230 249 JULY/AUG/SEPT JULY/AUG/SEPT 0 50 0 0 OCT/NOV/DEC OCT/NOV/DEC 2 0 0 60 0 0 JAN/FEB/MAR JAN/FEB/MAR 2 0 0 0 50 0 APR/MAY/JUNE APR/MAY/JUNE

### GOALS AND ACTUAL NEW CLUBS CUMULATIVE



## GOALS AND ACTUAL MEMBERS CUMULATIVE





| DROPPED CLUBS: 0 |     |
|------------------|-----|
| DROPPED MEMBERS  |     |
| DECEASED         | 3   |
| CLUB CANCELLED   | 0   |
| OTHER            | 246 |
| TOTAL            | 249 |

| 29 CLUBS OF 157 ADDED 1 OR MORE |  |
|---------------------------------|--|
| NEW MEMBERS                     |  |
|                                 |  |
|                                 |  |

MALE 3,540 (76.61%)
FEMALE 1,081 (23.39%)
Women Percentage Fiscal Year Goal: 10%

CLICK HERE FOR CUMULATIVE
MEMBERSHIP DATA

TOTAL FAMILY UNIT MEMBERS 1,564

FAMILY MEMBERS PAYING HALF 830

DUES