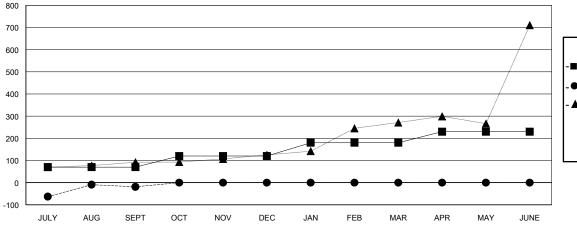

## GOALS AND ACTUAL MEMBERS CUMULATIVE

| DROPPED CLUBS: 0 |     |
|------------------|-----|
| DROPPED MEMBERS  |     |
| DECEASED         | 3   |
| CLUB CANCELLED   | 0   |
| OTHER            | 246 |
| TOTAL            | 249 |